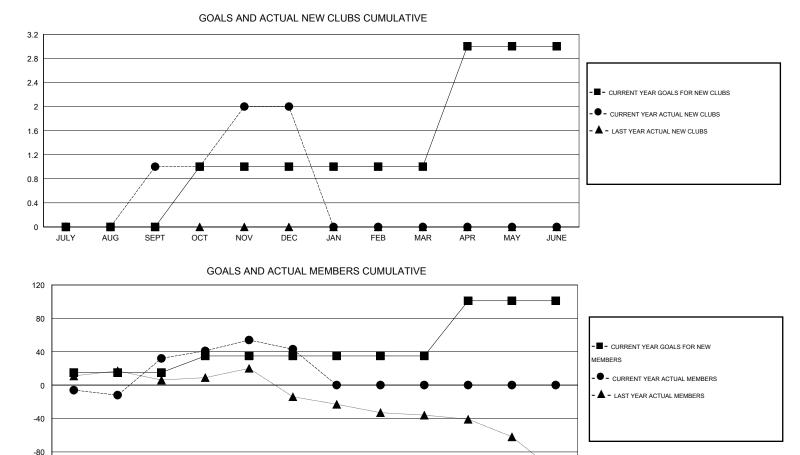

## GMT: Gary Wong

 $\mathsf{GMT} \; \mathsf{CA} \; 1$ 

| Clubs                 |                  |           |                  |                  | Members               |                    |                                     |                    |                  |
|-----------------------|------------------|-----------|------------------|------------------|-----------------------|--------------------|-------------------------------------|--------------------|------------------|
| RESULTS FOR 2016-2017 |                  |           |                  |                  | RESULTS FOR 2016-2017 |                    |                                     |                    |                  |
| QUARTER               | NEW CLUB<br>GOAL | NEW CLUBS | DROPPED<br>CLUBS | NET<br>GAIN/LOSS | QUARTER               | NEW MEMBER<br>GOAL | CHARTER AND<br>NEW MEMBERS<br>ADDED | DROPPED<br>MEMBERS | NET<br>GAIN/LOSS |
| JULY/AUG/SEPT         | 0                | 1         | 0                | 1                | JULY/AUG/SEPT         | 15                 | 116                                 | 84                 | 32               |
| OCT/NOV/DEC           | 1                | 1         | 0                | 1                | OCT/NOV/DEC           | 20                 | 76                                  | 65                 | 11               |
| JAN/FEB/MAR           | 0                | 0         | 0                | 0                | JAN/FEB/MAR           | 0                  | 0                                   | 0                  | 0                |
| APR/MAY/JUNE          | 2                | 0         | 0                | 0                | APR/MAY/JUNE          | 66                 | 0                                   | 0                  | 0                |